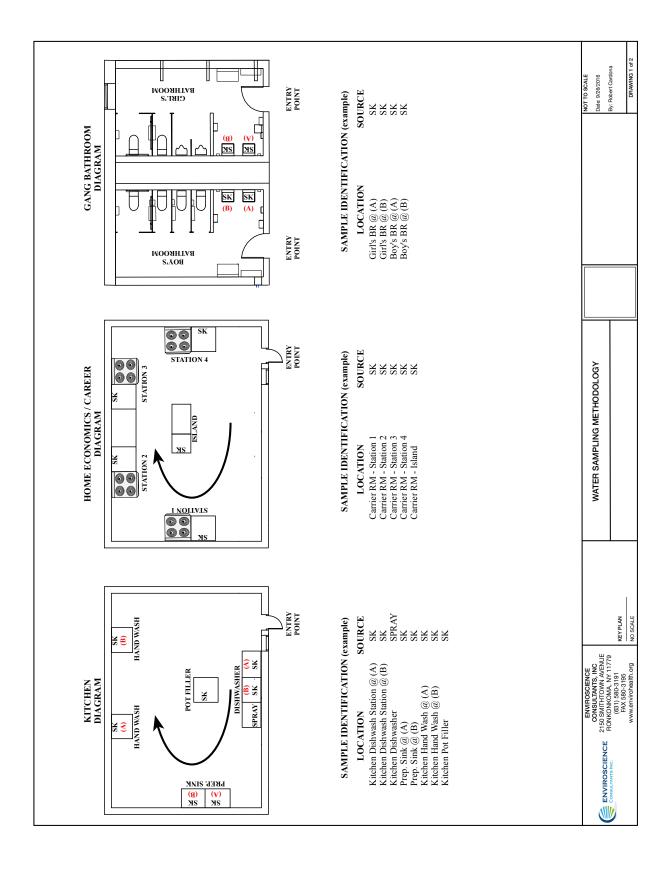

#### 2.0 SAMPLING METHODOLOGY

In accordance with the regulation, Enviroscience Consultants, LLC performed initial water sampling at the Huntington UFSD buildings between January 28, 2025 and January 31, 2025. Samples were collected in wide-mouth 250 milliliter containers and were collected in the morning hours before the facilities opened. The water sources were not used for at least 8 hours and not more than 18 hours prior to sampling. Unique source numbers and designations were assigned to each source location. Unique sample identification numbers were assigned to each sample taken. The key to fixture type codes, source designations, and the sampling location schematics are shown below.

|                            | Code Key for Lead in Water                                                    |     |                |  |                                                      |  |
|----------------------------|-------------------------------------------------------------------------------|-----|----------------|--|------------------------------------------------------|--|
|                            | Fixture Type Codes                                                            |     |                |  |                                                      |  |
| BF<br>HB<br>IM<br>OS<br>PF | HB Hose Bib SL Supply Line IM Ice Machine SP Spigot OS Other Source SPY Spray |     |                |  | Slop Sink<br>Valve<br>Water Cooler<br>Water Fountain |  |
| Source Designations        |                                                                               |     |                |  |                                                      |  |
| Арр                        | Applicable                                                                    | N/A | Non-applicable |  |                                                      |  |