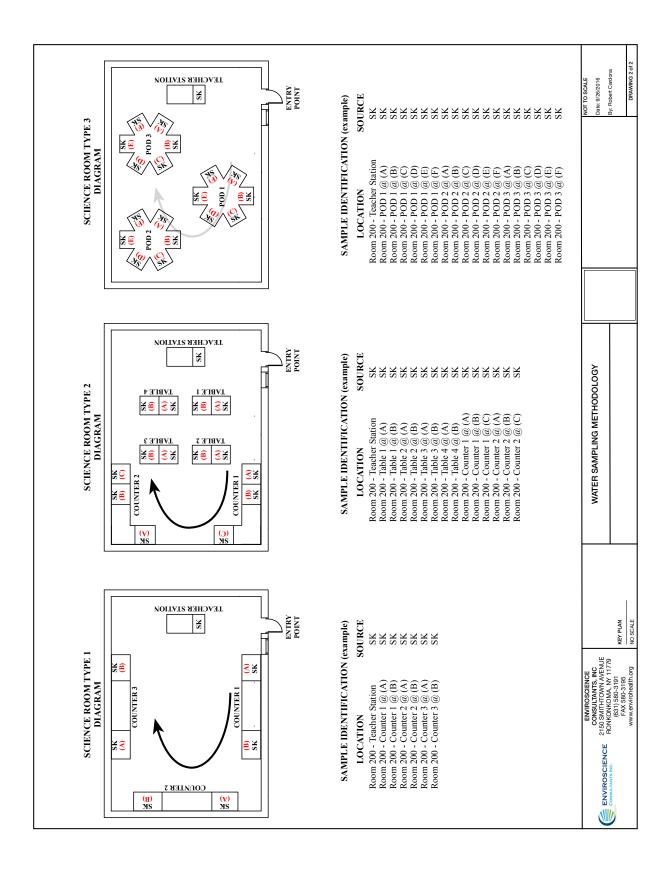

#### 2.0 SAMPLING METHODOLOGY

In accordance with the regulation, Enviroscience Consultants, LLC performed initial water sampling at the Huntington UFSD buildings between January 28, 2025 and January 31, 2025. Samples were collected in wide-mouth 250 milliliter containers and were collected in the morning hours before the facilities opened. The water sources were not used for at least 8 hours and not more than 18 hours prior to sampling. Unique source numbers and designations were assigned to each source location. Unique sample identification numbers were assigned to each sample taken. The key to fixture type codes, source designations, and the sampling location schematics are shown below.

|                            | Code Key for Lead in Water                                                    |     |                |  |                                                      |  |
|----------------------------|-------------------------------------------------------------------------------|-----|----------------|--|------------------------------------------------------|--|
|                            | Fixture Type Codes                                                            |     |                |  |                                                      |  |
| BF<br>HB<br>IM<br>OS<br>PF | HB Hose Bib SL Supply Line IM Ice Machine SP Spigot OS Other Source SPY Spray |     |                |  | Slop Sink<br>Valve<br>Water Cooler<br>Water Fountain |  |
| Source Designations        |                                                                               |     |                |  |                                                      |  |
| Арр                        | Applicable                                                                    | N/A | Non-applicable |  |                                                      |  |