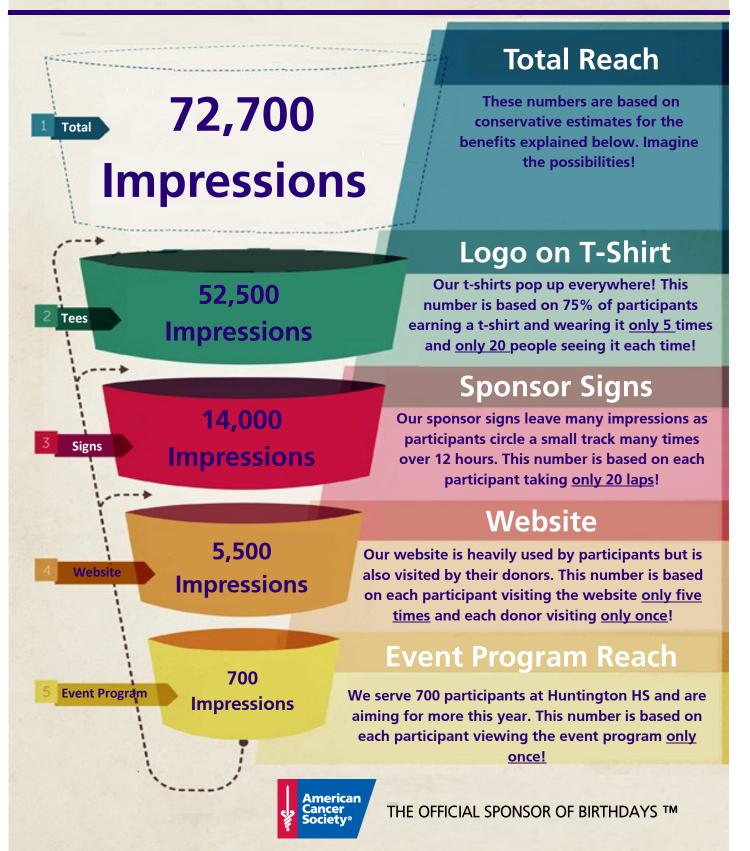

nd remittance form                              | to:                                                                                                            |                  |             |                |

Please return form to the address below: American Cancer Society 75 Davids Drive, Hauppauge, NY 11788 Attention: Relay For Life of Suffolk County

(Please sign and retain a copy for your records.)

Please email an EPS logo to <u>alyssa.patrone@cancer.org</u> to ensure high-quality printing. If an .eps file is not available, please send highest quality available. Note, submitting a low resolution logo may require signage to be printed in text in order to maintain quality.

Date:



Sponsor Signature:

# The Huntington HS Relay Reach



www.relayforlife.org/HuntingtonHighSchoolNY